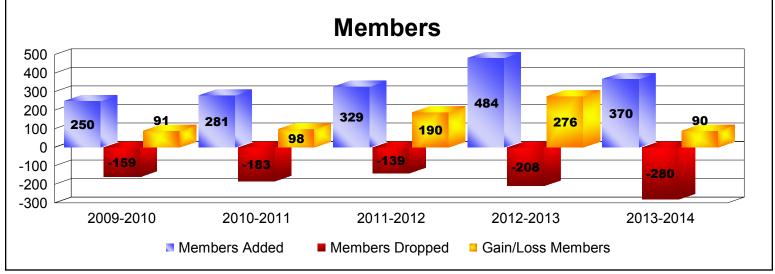

District 322C4 As of June 2014 Cumulative

| Year      | New<br>Clubs | Dropped<br>Clubs | Gain/<br>Loss<br>Clubs | New<br>Members | Charter<br>Members | Reinstate<br>Members | Transfer<br>Members | Total<br>Member<br>Added | Total<br>Members<br>Dropped | Gain/<br>Loss<br>Members |
|-----------|--------------|------------------|------------------------|----------------|--------------------|----------------------|---------------------|--------------------------|-----------------------------|--------------------------|
| 2009-2010 | 4            | 0                | 4                      | 163            | 82                 | 3                    | 2                   | 250                      | -159                        | 91                       |
| 2010-2011 | 7            | 0                | 7                      | 117            | 144                | 20                   | 0                   | 281                      | -183                        | 98                       |
| 2011-2012 | 4            | 0                | 4                      | 188            | 109                | 26                   | 6                   | 329                      | -139                        | 190                      |
| 2012-2013 | 13           | 0                | 13                     | 185            | 272                | 23                   | 4                   | 484                      | -208                        | 276                      |
| 2013-2014 | 8            | 0                | 8                      | 151            | 205                | 6                    | 8                   | 370                      | -280                        | 90                       |
| Average   | 7            | 0                | 7                      | 161            | 162                | 16                   | 4                   | 343                      | -194                        | 149                      |