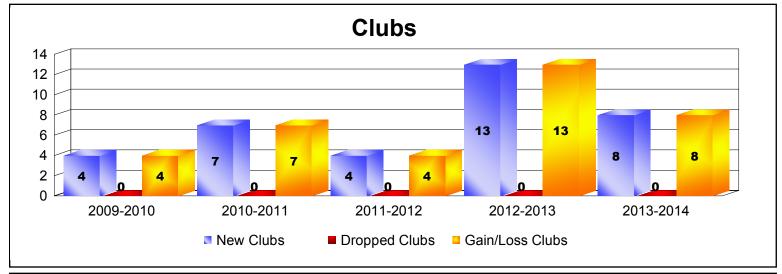

District 322C4 As of June 2014 Cumulative

| Year      | New<br>Clubs | Dropped<br>Clubs | Gain/<br>Loss<br>Clubs | New<br>Members | Charter<br>Members | Reinstate<br>Members | Transfer<br>Members | Total<br>Member<br>Added | Total<br>Members<br>Dropped | Gain/<br>Loss<br>Members |
|-----------|--------------|------------------|------------------------|----------------|--------------------|----------------------|---------------------|--------------------------|-----------------------------|--------------------------|
| 2009-2010 | 4            | 0                | 4                      | 163            | 82                 | 3                    | 2                   | 250                      | -159                        | 91                       |
| 2010-2011 | 7            | 0                | 7                      | 117            | 144                | 20                   | 0                   | 281                      | -183                        | 98                       |
| 2011-2012 | 4            | 0                | 4                      | 188            | 109                | 26                   | 6                   | 329                      | -139                        | 190                      |
| 2012-2013 | 13           | 0                | 13                     | 185            | 272                | 23                   | 4                   | 484                      | -208                        | 276                      |
| 2013-2014 | 8            | 0                | 8                      | 151            | 205                | 6                    | 8                   | 370                      | -280                        | 90                       |
| Average   | 7            | 0                | 7                      | 161            | 162                | 16                   | 4                   | 343                      | -194                        | 149                      |